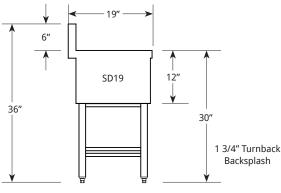

## SD: 19" FRONT TO BACK WALL MOUNT FAUCET

\*All sinks shown with optional stainless steel legs (#L400-99S18-S)