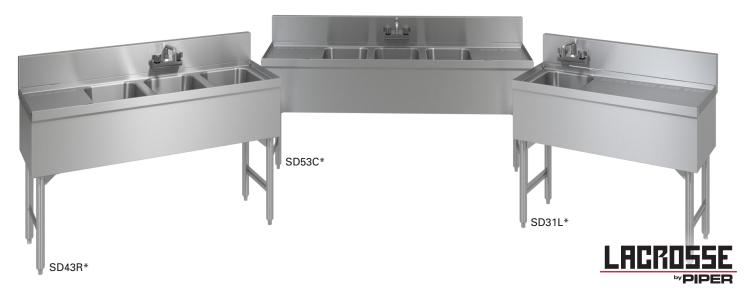

## Deep-Drawn Sinks in 40 configurations

We have just the right sink for your underbar needs

Deep drawn sinks from LaCrosse by Piper are available in many configurations to fit your needs. First, choose the depth required - from 19"(SD) or 21"(SK). Then specify any length from 2' to 7', and in one to four compartments. You can also choose whether to have the sinks located on the left, right, or center of the unit. They include a 6" backsplash with a 1-3/4" turnback, a low-lead compliant faucet (4-bowl sinks include 2 faucets), and steel tube legs in a corrosion-resistant hammertone paint. All bowls are 10" x 14" x 9-3/4". To see more available configurations and additional underbar equipment, visit LacrosseCooler.com.

## SD: 19" FRONT TO BACK WALL MOUNT FAUCET

\*All sinks shown with optional stainless steel legs (#L400-99S18-S)