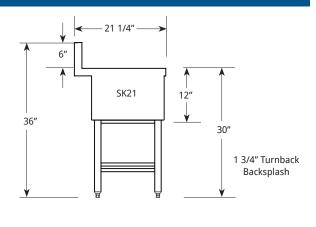

## SK: 21" FRONT TO BACK WALL MOUNT FAUCET

300 S. 84th Avenue • Wausau, WI 54401 Phone: 800-544-3057 • Fax: 715-842-3125 www.piperonline.net